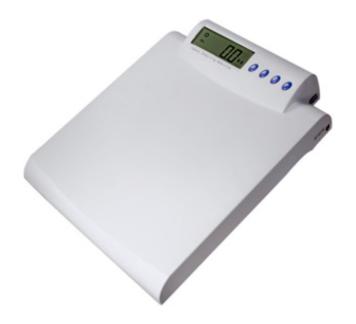

## <u>DIGITAL FLOOR SCALE 300KG - MS3200</u> (HERCULES 1)

## Features:

More than just precision and quality, characterized by ample platform space and carefully polished edges to edges to ensure the weighing comfort of patients and health enthusiasts.

The MS-3200 high capacity digital medical scale, bariatric scale features a large easy to read display and water resistant keyboard. The Medical scale has four simple to use Function keys: ON/OFF/ZERO/TARE/UNIT OF MEASURE/HOLD.

## **Specifications:**

| MODEL:              | MS-3200                       |
|---------------------|-------------------------------|
| Capacity            | 300kg                         |
|                     | 0.1g increments               |
| Resolution:         | 1: 3000                       |
| Tare Range          | Full Range                    |
| Display             | 2.5cm LCD Display             |
| Units of Measure    | KG/LB/OZ                      |
| Stabilisation Time  | 1-2 sec                       |
| Power Supply        | 9V Battery of AC Adaptor      |
| Overall Dimensions  | 390(L)mm x 315(W)mm x 75(H)mm |
| Platform Dimensions | 270(L) x 315(W)               |
| Weight              | 3.6kg                         |
| Quality Standard    | CE                            |